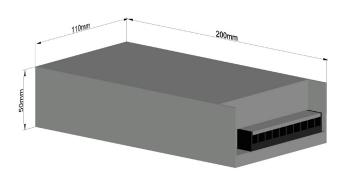

## Transformer: Industrial Pack

| Input Voltage:                   | 240 Volts             |
|----------------------------------|-----------------------|
| Output Voltage:                  | 24 Volts DC           |
| Wattage:                         | 250 Watts             |
| Output Continuous (Max):         | 200 Watts             |
| Output Current Continuous (Max): | 10 Amps               |
| Standards Approval:              | AS/NZS CISPR 15: 2006 |
| IP Rating:                       | IP20                  |
| Dimentions:                      | 200mm x 110mm 50mm    |