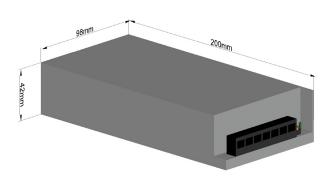

## Transformer: Industrial Pack

| 240 Volts             |
|-----------------------|
| 24 Volts DC           |
| 200 Watts             |
| 160 Watts             |
| 8 Amps                |
| AS/NZS CISPR 15: 2006 |
| IP20                  |
| 200mm x 98mm x 42mm   |
|                       |