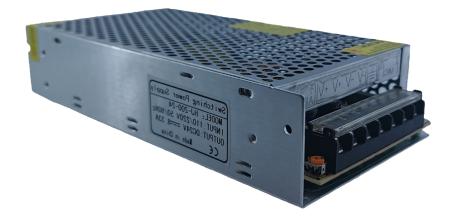

## TR24-200DC-IS

## Transformer: Industrial Pack

| 240 Volts             |
|-----------------------|
| 24 Volts DC           |
| 200 Watts             |
| 160 Watts             |
| 8 Amps                |
| AS/NZS CISPR 15: 2006 |
| IP20                  |
| 200mm x 98mm x 42mm   |
|                       |

Internal overload protection Input Fuse: Replaceable glass. For maximum life of the transformer only use up to 80% loading.

2 years

Warranty:

sales@sled.co.nz · sled.co.nz · 09 420 3160

Innovative Lighting Solutions