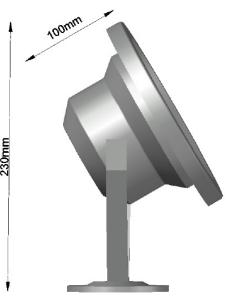

## **UWL-24-12-RGBW**

**Underwater Spotlight** 

24V DC

12W RGBW (12 x 1W 4'n'1 chip)

IP68 Rating

Only to be operated when submerged underwater

25 & 45 degree beam angles available

Black Makrolon polycarbonate housing, tempered glass.