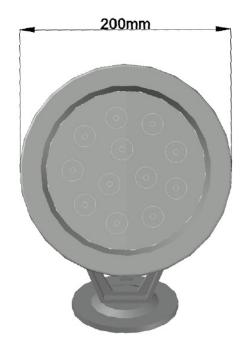

## **UWL-24-12-RGBW**

**Underwater Spotlight** 

24V DC

12W RGBW (12 x 1W 4'n'1 chip)

IP68 Rating

Only to be operated when submerged underwater

25 & 45 degree beam angles available

Black Makrolon polycarbonate housing, tempered glass.