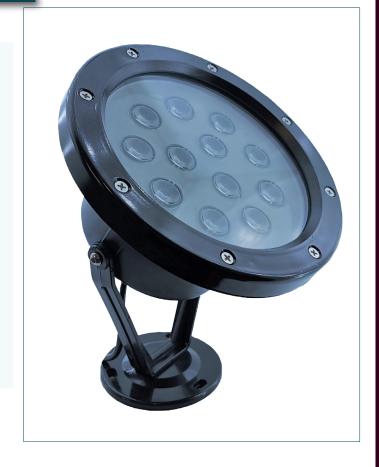

## **UWL-24-12-RGBW**

**Underwater Spotlight** 

24V DC

12W RGBW (12 x 1W 4'n'1 chip)

IP68 Rating

Only to be operated when submerged underwater

25 & 45 degree beam angles available

Black Makrolon polycarbonate housing, tempered glass.